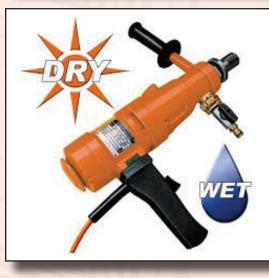

## CT150-SET 3 Piece Carbide Tipped Hole Annular Cutter Set Includes sizes: CT150-13/16, 15/16, 1-1/16" & CT150 Pilot Pin. Up to 1-3/8" depth of cut.

*\$220* 

**Diamond Products Weka DK** 13 allows wet or dry coring through concrete and masonry with dust port and water connection.